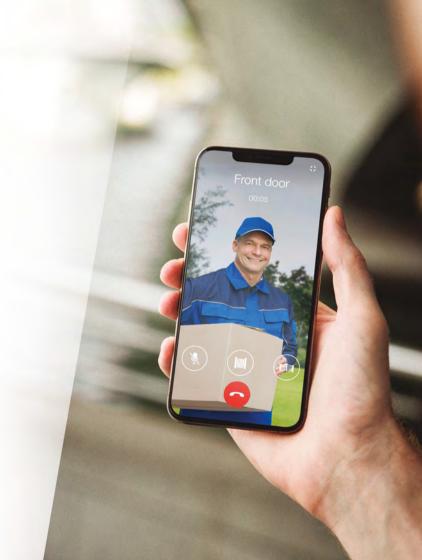

#### Intercom

FIBARO Intercom is a smart doorbell with a built-in camera that captures a panoramic 180 degrees image in full HD resolution.

Smart Intercom allows you to control two different gateways which can be opened by using an individual PIN code or by Bluetooth proximity sensor detecting your smartphone or remotely with a dedicated app.

With FIBARO Intercom you can view and record not only the people who are calling at the door, but also what is happening around the house or property.

quality speaker

set up via WiFi or Ethernet

night mode