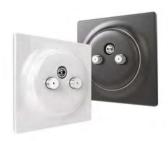

#### **FIBARO Walli**

FIBARO Walli is a complete and unique line of switches and outlets. It is characterized by a wide range of possibilities as well as a consistent and unique design that along with your favorite LED ring color, will extend your safe and comfortable smart home with style & modernity.

FIBARO Walli devices fit the plates of other manufacturers: GIRA system 55, Legrand – Celiane and Schneider – Odace\*.

**NEW** 

FIBARO Walli available also in anthracite!

unique set of switches and outlets accompanied by extensive accessories