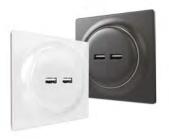

#### Walli N USB Outlet

Classic outlet with two USB inputs with a total charge of 2400mA.