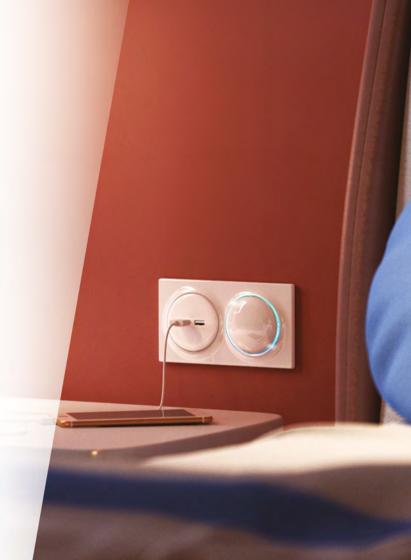

#### **FIBARO Walli**

FIBARO Walli is a complete and unique line of switches and outlets. It is characterized by a wide range of possibilities as well as a consistent and unique design that along with your favorite LED ring color, will extend your safe and comfortable smart home with style & modernity.

FIBARO Walli devices fit the plates of other manufacturers: GIRA system 55, Legrand – Celiane and Schneider – Odace\*.

**NEW** 

FIBARO Walli available also in anthracite!

unique set of switches and outlets accompanied by extensive accessories

# Smart outlets and switches

Thanks to FIBARO Walli smart switches and outlets, you can conveniently control light, blinds or electric devices in your smart home - both manually and using the application.