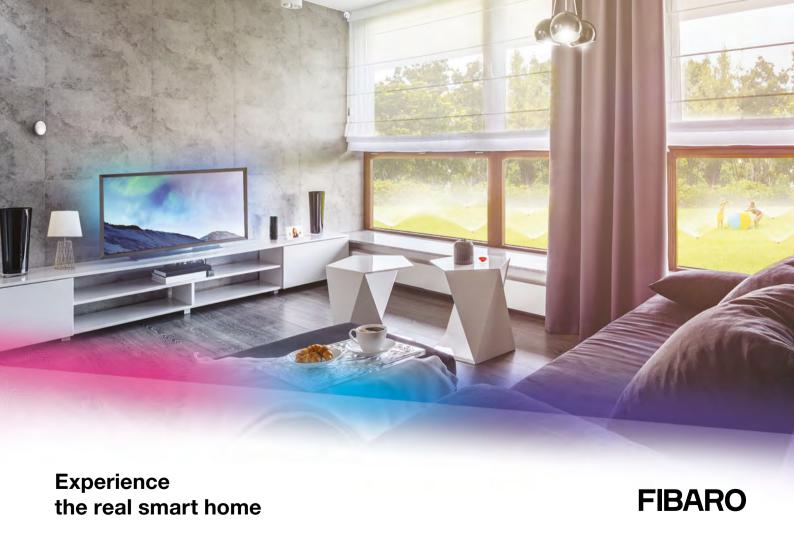

## **FIBARO** smart home system

FIBARO is a smart home system whereby you can experience a new dimension of comfort, and safety. Wireless Z-Wave network, designed specifically for smart home, used in sensors, modules, switches, and other FIBARO smart devices allows convenient remote control of devices in your home, garage and garden.

The installation of FIBARO smart home is non-invasive – miniature modules or intelligent sockets switches are simply added to existing electrical installation, while aesthetic wireless sensors can be placed anywhere in the house.