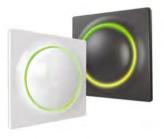

#### **FIBARO Walli**

FIBARO Walli is a complete and unique line of switches and outlets. It is characterized by a wide range of possibilities as well as a consistent and unique design that along with your favorite LED ring color, will extend your safe and comfortable smart home with style & modernity.

FIBARO Walli devices fit the plates of other manufacturers: GIRA system 55, Legrand – Celiane and Schneider – Odace\*.

**NEW** 

FIBARO Walli available also in anthracite!

unique set of switches and outlets accompanied by extensive accessories

adjustable LED ring backlight colour for easy optical recognition of device state and function

support for voice assistants

current energy consumption metering

energy consumption history

automation management