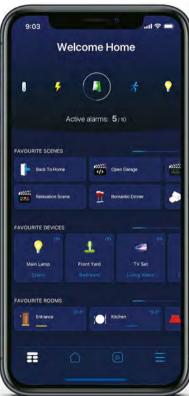

## The Home Center App

FIBARO Home Center app is the highest level of UX and ultimate efficiency ever implemented to smart home management software.

Intuitive mobile application dashboard is designed to make everything you need for efficient home management visible at first glance.

You can manage the FIBARO smart home from anywhere in the world with your favorite mobile devices. By using the app, you will always know what is happening in your home, and if any suspicious situations are detected, you can immediately react and keep everything under control.