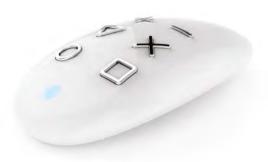

# **KeyFob**

FIBARO KeyFob is a battery-powered remote control that you can carry with you anywhere you want i.e. as a part of keychain.

Six buttons allow you to start various scenes in FIBARO smart home system within reach of the device. Every button responds to 1, 2 or 3 clicks and a hold down. KeyFob has a editable automatic PIN lock to effectively protect from accidental clicking or unauthorized use.

Control the light, switch on music, control temperature, close blinds and gates, and open doors. Run any device and scene with the KeyFob - a smart universal remote control.

KeyFob presents the best of organic design with the finest attention to every detail. Ergonomic and compact design makes it fit perfectly in hand or pocket and the convex buttons enable intuitive click for visually impaired people.