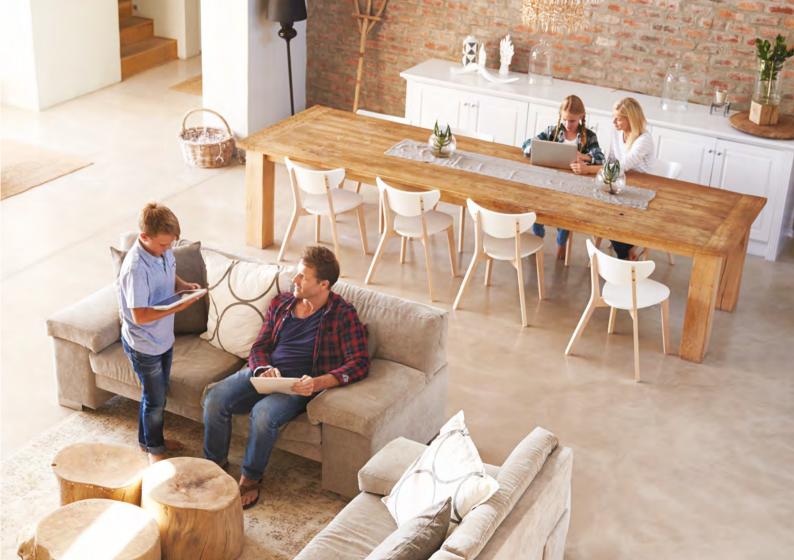

## **FIBARO** smart home system

FIBARO is a smart home system whereby you can experience a new dimension of comfort, and safety. Wireless Z-Wave network, designed specifically for smart home, used in sensors, modules, switches, and other FIBARO smart devices allows convenient remote control of devices in your home, garage and garden.

The installation of FIBARO smart home is non-invasive – miniature modules or intelligent sockets switches are simply added to existing electrical installation, while aesthetic wireless sensors can be placed anywhere in the house.

# Advantages of the FIBARO smart home

FIBARO smart home system is a fully wireless solution for people who want to avoid costly renovation work and build their smart home step by step. Our system will grow with your needs, and it is an unbeatable choice even for the most demanding users.