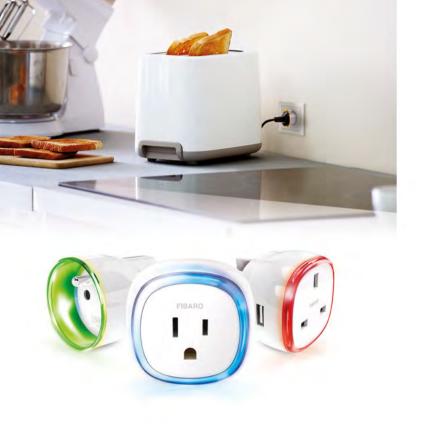

## **Wall Plug**

FIBARO Wall Plug is a smart outlet for electrical devices with energy measurement function. It enables on-off remote control of any device with a power of up to 2.5 kW.

The built-in LED backlight ring will inform about the level of current electricity consumption with its colour. FIBARO Wall Plug is one of the most versatile smart home devices ever made. Manage remotely any electrical device powered from the wall plug smart outlet.

FIBARO Wall Plug is the smallest, and most beautiful power plug available on the market. Its modern and individual approach to design fits perfectly into every interior.