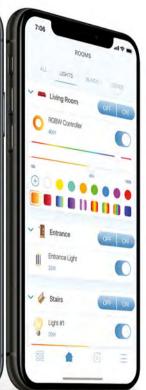

## The Home Center App

FIBARO Home Center app is the highest level of UX and ultimate efficiency ever implemented to smart home management software.

Intuitive mobile application dashboard is designed to make everything you need for efficient home management visible at first glance.

You can manage the FIBARO smart home from anywhere in the world with your favorite mobile devices. By using the app, you will always know what is happening in your home, and if any suspicious situations are detected, you can immediately react and keep everything under control.