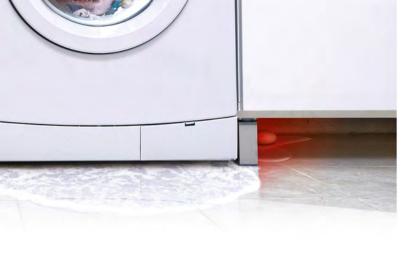

## **Flood Sensor**

FIBARO Flood Sensor is a versatile leak detector and temperature sensor. Several mounting possibilities give you a choice to place it on a wall or directly on a floor. Device includes inputs for the probe extensions.

The built-in LED indicator, and sound alarm will notify you about the water leak, the tilt sensor however, will inform about device security breach. When a leak is detected, and your smart home hydraulic installation is equipped with electrovalves the system will cut off the water supply to minimize the damage. LED can also be used during the 7-Wave network test.

The device can be either battery-operated or wired (12/24 V DC). FIBARO Flood Sensor is difficult to submerge and floats on the surface of the water.