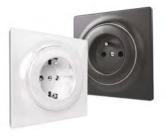

#### Walli Outlet type E / F

The smart socket that allows you to manage all devices connected to it.

#### Walli N Outlet type E / F

Classic socket.