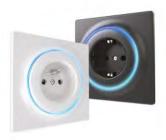

#### Walli Outlet type E / F

The smart socket that allows you to manage all devices connected to it.

#### Walli N Outlet type E / F

Classic socket.