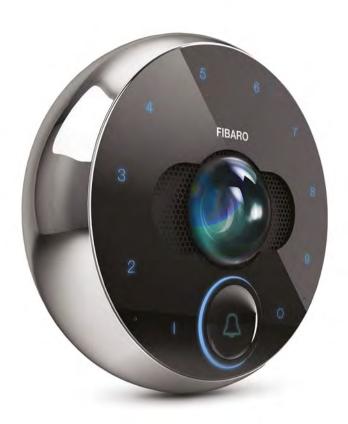

#### Intercom

FIBARO Intercom is a smart doorbell with a built-in camera that captures a panoramic 180 degrees image in full HD resolution.

Smart Intercom allows you to control two different gateways which can be opened by using an individual PIN code or by Bluetooth proximity sensor detecting your smartphone or remotely with a dedicated app.

With FIBARO Intercom you can view and record not only the people who are calling at the door, but also what is happening around the house or property.

quality speaker

set up via WiFi or Ethernet

night mode

fisheye lens

doorbell camera

excellent image quality (HDR)

two microphones with noise canceling

personal PIN code opening

two gates or door management

backlight

proximity opening feature