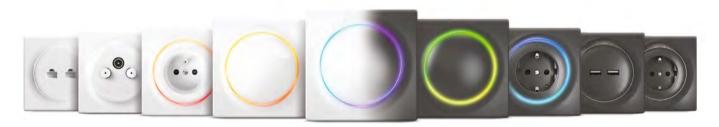

#### **FIBARO Walli**

FIBARO Walli is a complete and unique line of switches and outlets. It is characterized by a wide range of possibilities as well as a consistent and unique design that along with your favorite LED ring color, will extend your safe and comfortable smart home with style & modernity.

FIBARO Walli devices fit the plates of other manufacturers: GIRA system 55, Legrand – Celiane and Schneider – Odace\*.

**NEW** 

FIBARO Walli available also in anthracite!

unique set of switches and outlets accompanied by extensive accessories

# Smart outlets and switches

Thanks to FIBARO Walli smart switches and outlets, you can conveniently control light, blinds or electric devices in your smart home - both manually and using the application.