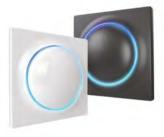

#### Walli Switch

Smart switch that can be used to control one or two independent connected devices i.e. lights.