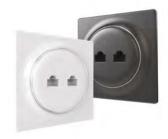

#### Walli N Ethernet Outlet

Classic Ethernet socket equipped with two RJ-45 connectors.