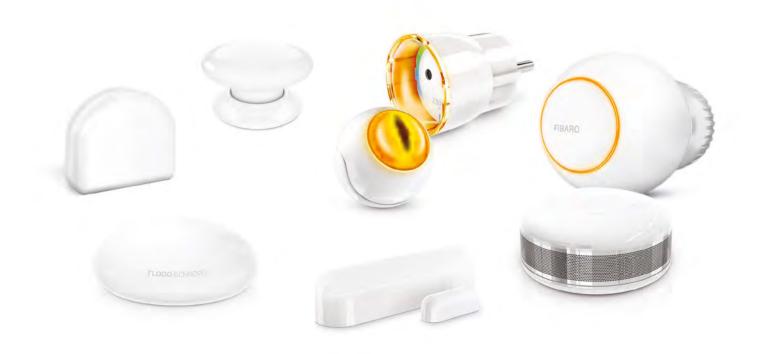

## **Wall Plug**

FIBARO Wall Plug is a smart outlet for electrical devices with energy measurement function. It enables on-off remote control of any device with a power of up to 2.5 kW.

The built-in LED backlight ring will inform about the level of current electricity consumption with its colour. FIBARO Wall Plug is one of the most versatile smart home devices ever made. Manage remotely any electrical device powered from the wall plug smart outlet.

## **Motion Sensor**

FIBARO Motion Sensor is a smart wireless multisensor combining motion, temperature and light intensity sensors. Smart device detects any breach of its location and device housing.

Motion Sensor is a battery-powered device. Its sensitivity can be tuned to suit your needs. Built-in LED light acts as feedback about detected motion or changes in temperature in the monitored area.

## **Door/Window Sensor 2**

FIBARO Door/Window Sensor 2 is a battery-powered, complementary smart sensor with a built-in proximity sensor. This smart device monitors the condition of closing and opening of doors, and windows. This feature enables the smart sensor to automatically trigger automation scenes or inform about access to protected rooms in real time.

## **Smoke Sensor**

The FIBARO Smoke Sensor is a lightweight smart device that uses a combination of photoelectric, and a temperature sensor for the fastest detection of smoke or fire. Battery-operated smart device is easy to mount on the ceiling.

## **Flood Sensor**

FIBARO Flood Sensor is a versatile leak detector and temperature sensor. Several mounting possibilities give you a choice to place it on a wall or directly on a floor. Device includes inputs for the probe extensions.