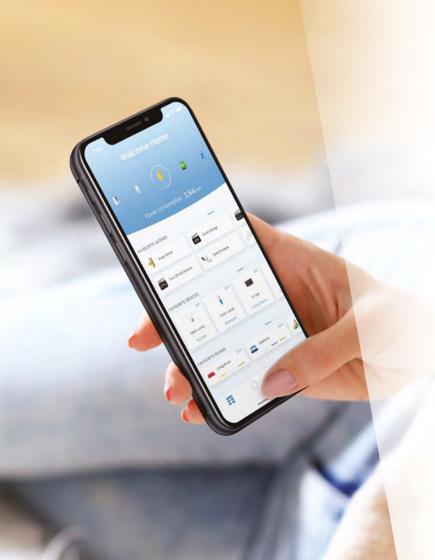

## The Home Center App

FIBARO Home Center app is the highest level of UX and ultimate efficiency ever implemented to smart home management software.

Intuitive mobile application dashboard is designed to make everything you need for efficient home management visible at first glance.

You can manage the FIBARO smart home from anywhere in the world with your favorite mobile devices. By using the app, you will always know what is happening in your home, and if any suspicious situations are detected, you can immediately react and keep everything under control.