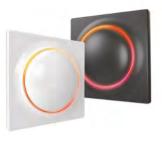

#### Walli Dimmer

Smart light dimmer combined with an integrated light switch. Works with virtually all available light sources on the market.